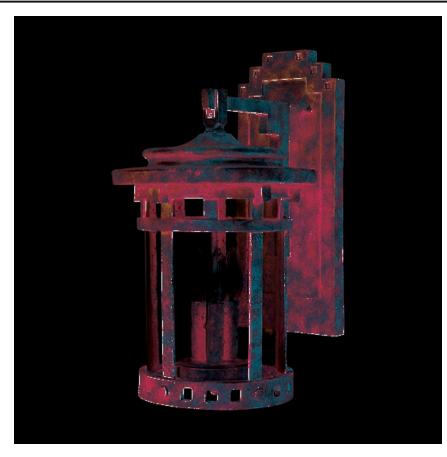

#### **PRODUCT DESCRIPTION**

Maxim Lighting's Santa Barbara VX Collection is made with Vivex, a material twice the strength of resin, is non-corrosive, UV resistant and backed with a 5-Year Limited Warranty. Santa Barbara VX features our Sienna finish and Seedy glass.

## **FINISHES OPTION**

GLASS Seedy CD

MATERIAL Vivex Resin Composite, Glass

RATINGS cETLus Wet Location

ADDITIONAL OPERATING TEMPERATURE: -20°C (-4°F), 40°C (104°F)

Always consult a qualified electrician before installing any lighting product.