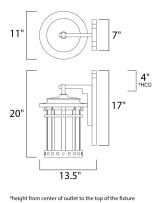

#### **MEASUREMENTS**

BULB

DIMMABLE

DIMENSION : 11" W x 20" H x 13.5" Ext BACK PLATE HANGING WEIGHT LAMPING

### INPUT VOLTAGE

**BULB INCLUDED** 

: 7" W x 17" H x 4" HCO : 11.66 lb

:120V : 3 x 40W Incandescent E12 Candelabra , 120W Total : (Not Included) :Yes